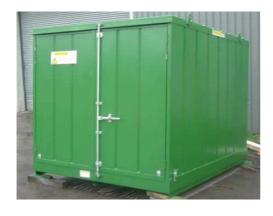

## Chemical Store walk-in model SS3.6av

External Dimensions: L x D x H

2500 x 3600 x 2600mm

**Bund:** 1450 litre Epoxy coated steel (3.0mm) Bund.

(exceeds 110% and 25% guidelines, ref. EPA). Bund Tested and Certified before dispatch.

**Construction:** Store delivered to site fully assembled.

Heavy duty, anti vandal, welded steel construction.

Profiled metal wall and roof panels.

**Finish:** Corrosion resistant, 2 pack polyurethane paint finish.

Access/Security: Twin hinged doors with ISO locking gear. Padlockable.

**Signage:** Hazard / Warning Signs fitted to doors as standard.

**Storage:** Choice of shelving options.