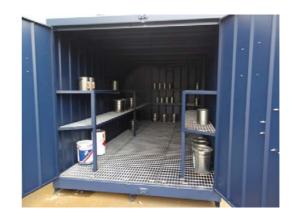

Epoxy coating on Steel Bunds.

Standard Colours: Blue framework RAL 5013, Other colours possible.

**Ventilation:** Ventilation louvres on end walls.

**Floors/Shelves:** Removable, galvanised open mesh grating on floor.

Access/Security: Twin hinged doors with ISO locking gear. Padlockable.

**Signage:** Hazard / Warning Signs fitted to doors as standard.

**Storage:** Choice of shelving options.